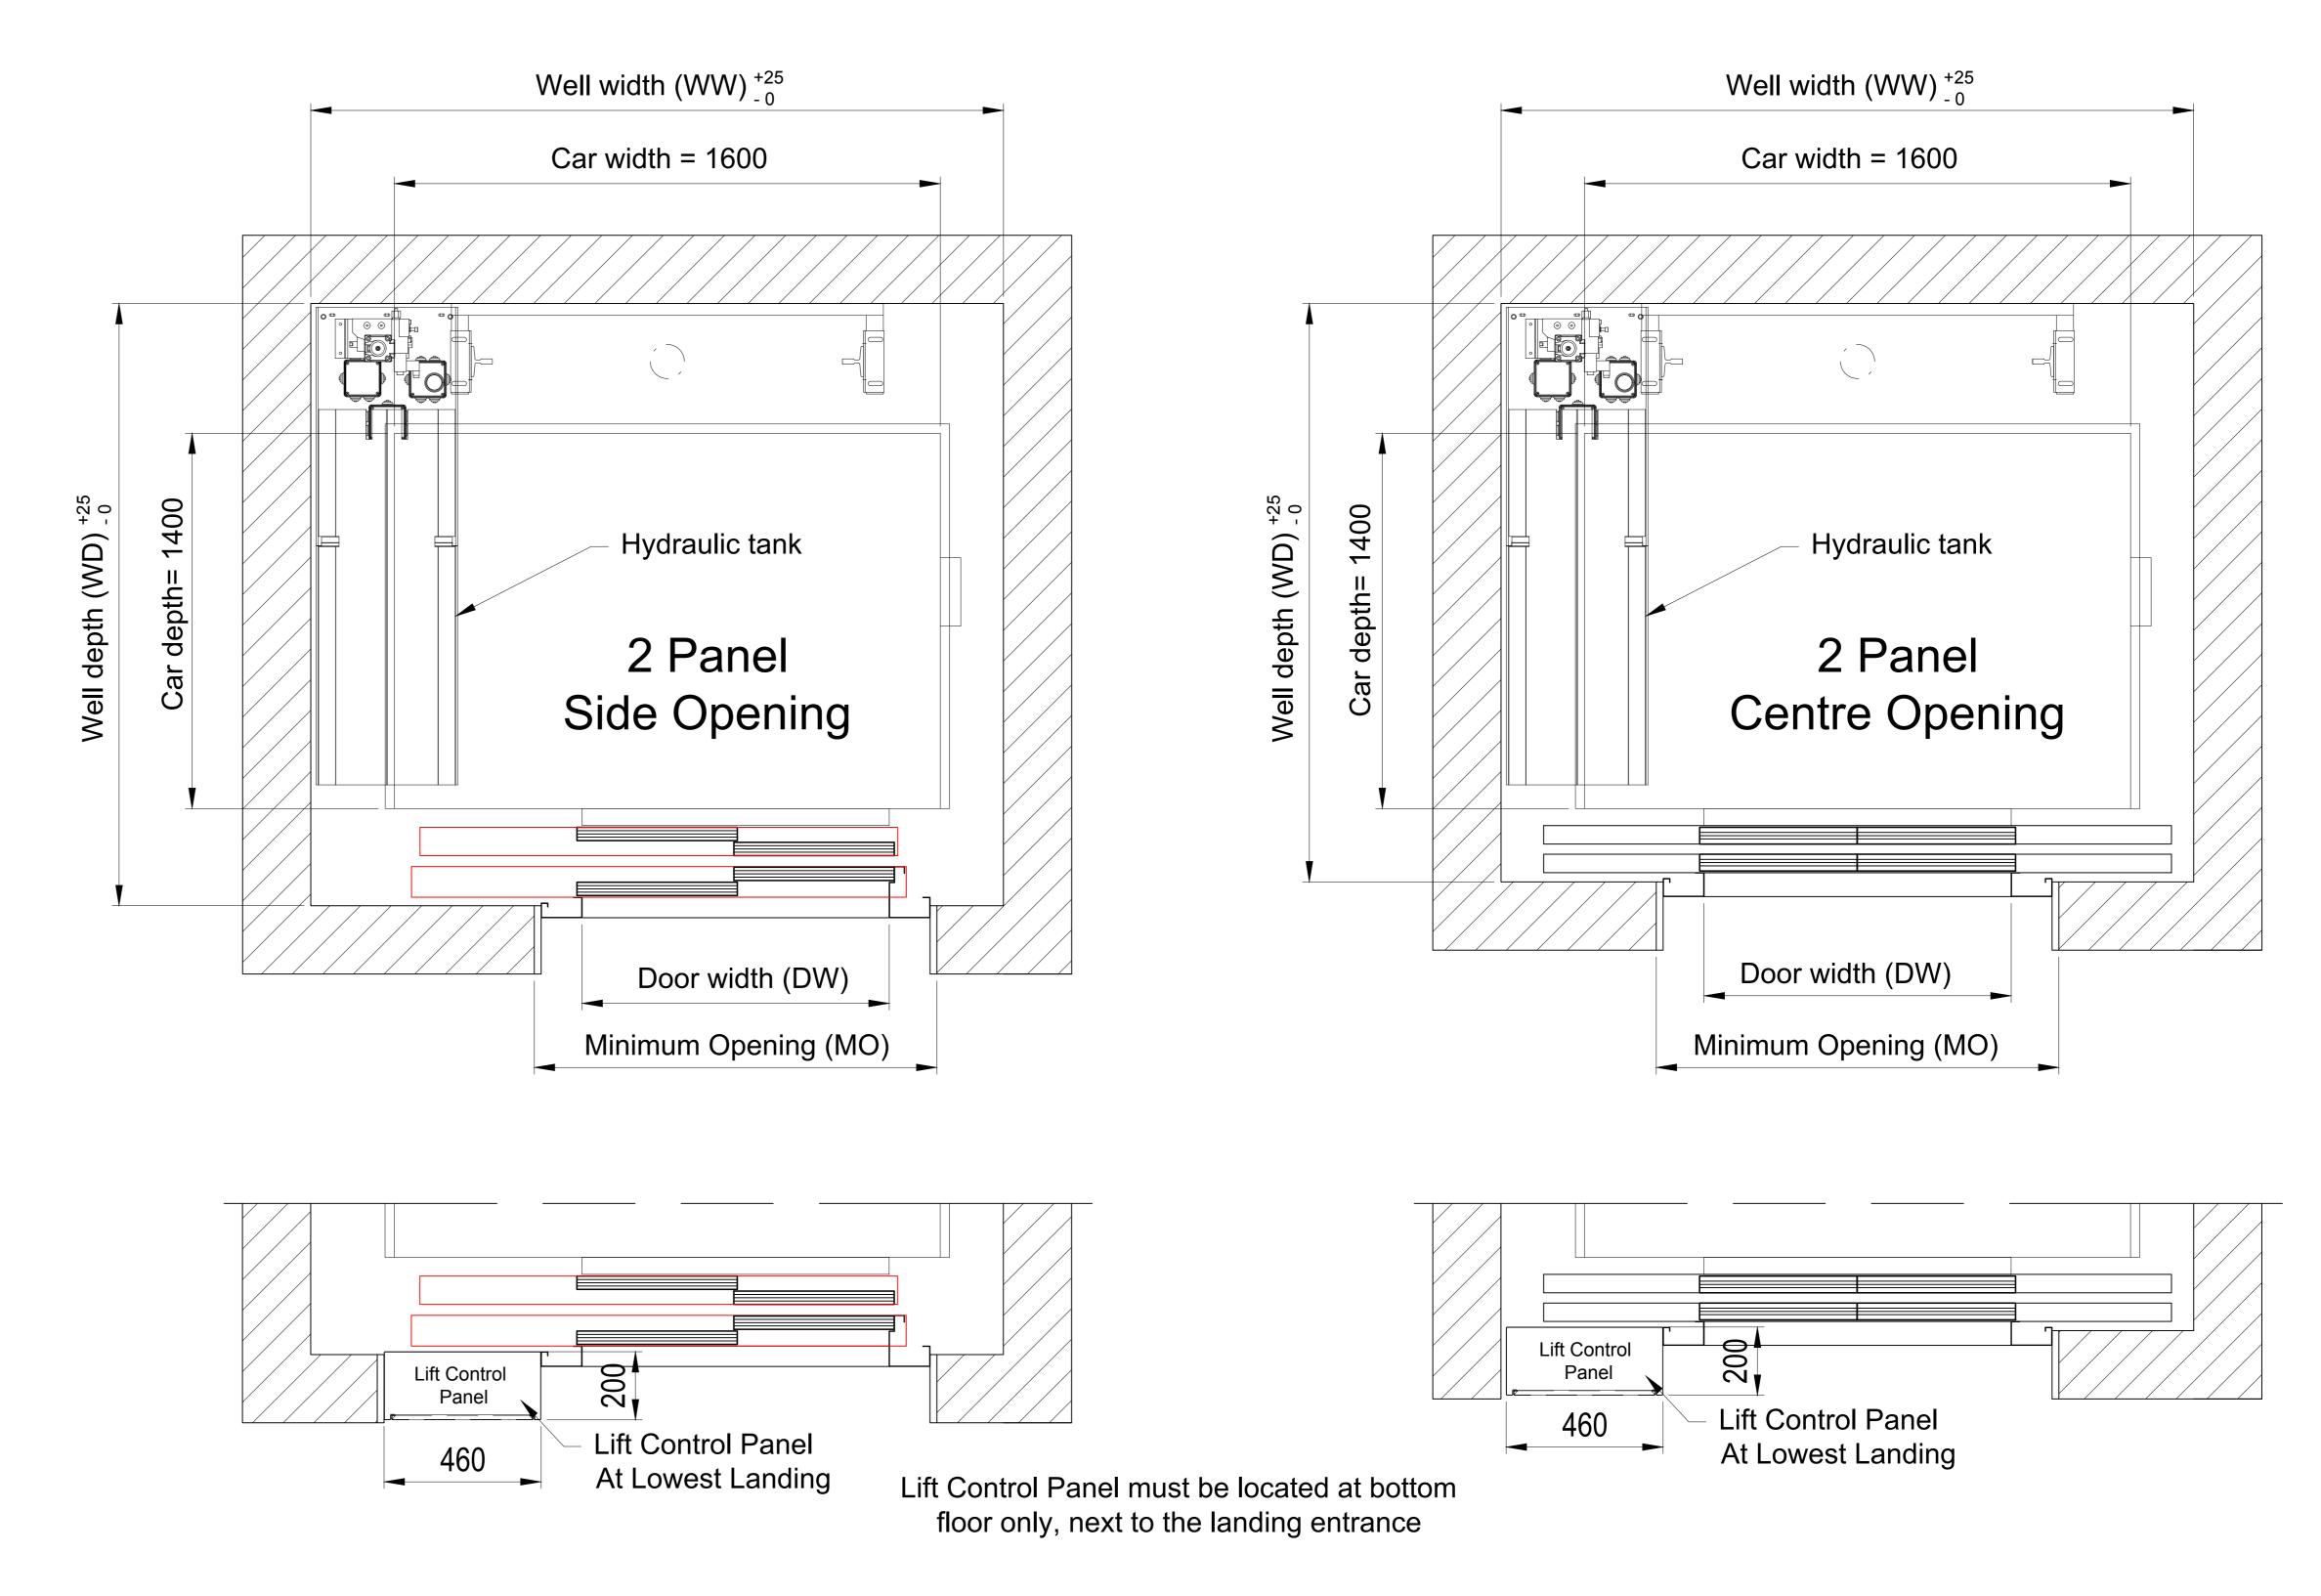

## 13 Person Square (1000kg) (1600mm wide x 1400mm deep) MRL Hydraulic

|      |                | Shaft Size         |      |      |
|------|----------------|--------------------|------|------|
|      |                | Single<br>Entrance |      |      |
| DW   | Door type      | WW                 | WD   | МО   |
| 900  | Side Opening   | 1970               | 2075 | 1200 |
|      | Centre Opening | 2050               | 2035 |      |
| 1100 | Side Opening   | 1970               | 2075 | 1400 |
|      | Centre Opening | 2400               | 2035 |      |